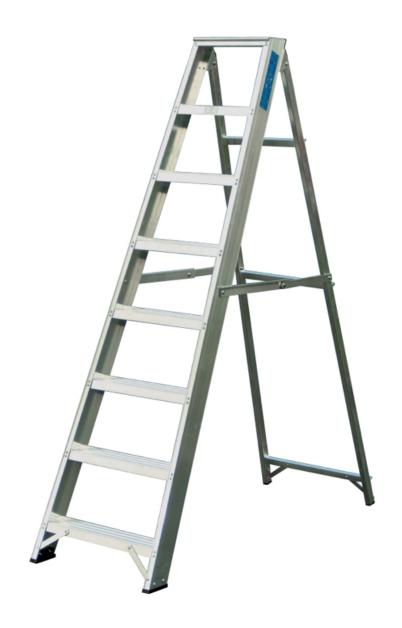

# Aluminium Step Ladder 8 Tread Class 1

Product Images Product Code: S00-3058

## **Short Description**

Aluminium steps from Lyte Ladders, certified to both BSEN 131 & BS 2037.

#### Featuring:

- Double riveted treads and double braced legs
- Double braced horn end
- Rigid box section back legs
- Deep, non-slip treads
- Non-slip safety feet

Closed height 1.86m Open height 1.70m Duty rating 130kg