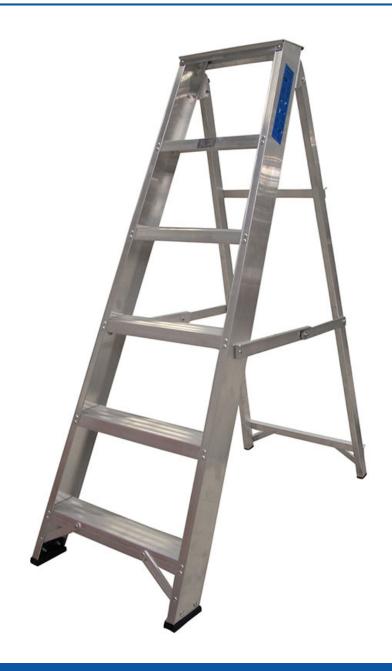

# **Aluminium Step Ladder 6 Tread Class 1**

Product Images Product Code: S00-3056

#### Featuring:

- · Double riveted treads and double braced legs
- Double braced horn end
- Rigid box section back legs
- Deep, non-slip treads
- Non-slip safety feet

Closed height 1.38m Open height 1.26m Duty rating 130kg

### **Description**

Aluminium steps from Lyte Ladders, certified to both BSEN 131 & BS 2037.

#### Featuring:

- Double riveted treads and double braced legs
- Double braced horn end
- Rigid box section back legs
- Deep, non-slip treads
- Non-slip safety feet

Closed height 1.38m Open height 1.26m Duty rating 130kg