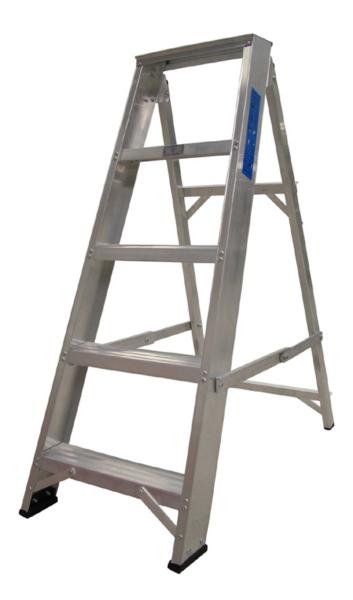

# Aluminium Step Ladder 5 Tread Class 1

**Product Images** 

Product Code: S00-3055

## **Short Description**

Aluminium steps from Lyte Ladders, certified to both BSEN 131 & BS 2037.

#### Featuring:

- Double riveted treads and double braced legs
- Double braced horn end
- Rigid box section back legs
- Deep, non-slip treads
- Non-slip safety feet

Closed height 1.14m Open height 1.03m Duty rating 130kg