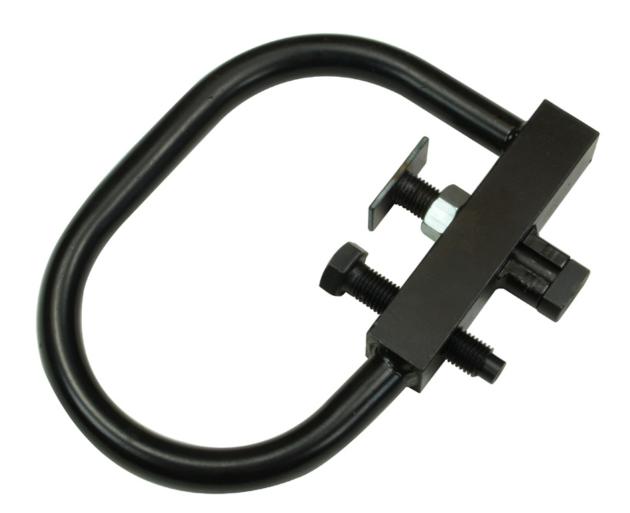

## Mills Key Lifting Carriageway 2A (D Key)

**Product Images** 

Product Code: S13-3001

A steel tool for lifting E type and unit type covers of rectangular and square shape. The key is locked to the cover by an adjustable locking nut, then a jacking bolt is turned which bears against the frame to lift the cover. SWL 1 tonne

## Description

A steel tool for lifting E type and unit type covers of rectangular and square shape. The key is locked to the cover by an adjustable locking nut, then a jacking bolt is turned which bears against the frame to lift the cover. SWL 1 tonne

Features an adjustable locking nut which bears against the frame to lift the cover.

Colour black

Supplied individually, but used in pairs.

Dimensions 260mm x 170mm

Formerly S00-3001

Product no longer used by Openreach in favour of Hydraulic Lifter 4C