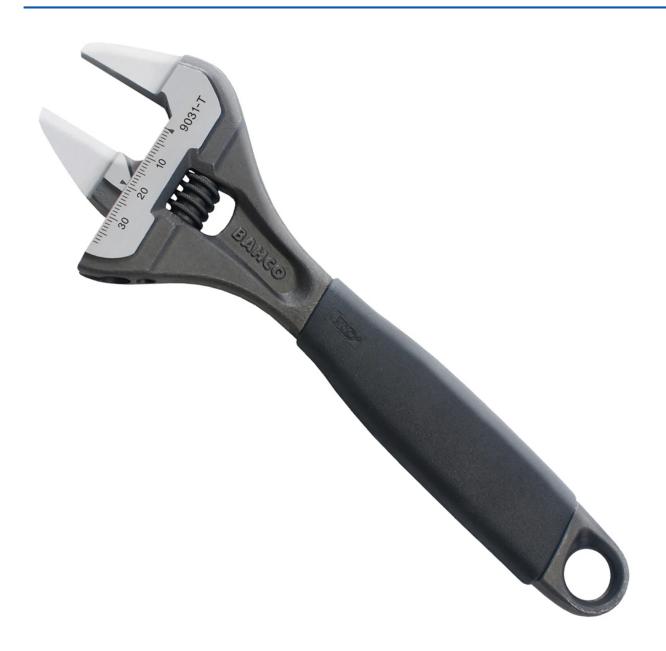

## Bahco 9031-T Slim Jaw Adjustable Wrench 8" / 200mm

**Product Images Product Code: H48-4998** 

## **Short Description**

Bahco 9031-T slim jaw wrench features an extra wide jaw opening to 38mm with a metric measurement scale and narrow jaw allowing access to tap nuts and thin bushes.

Precision-hardened and anti-corrosion treated with a phosphated finish and a comfortable warm thermoplastic slip-free handle.

Jaw capacity 38mm / 1 1/2"

Length 200mm / 8"