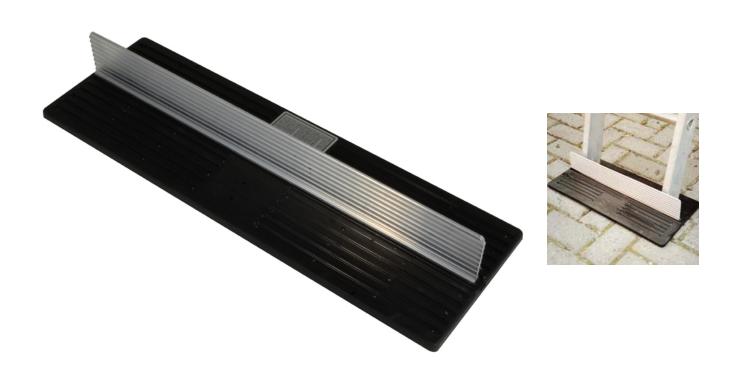

#### **Product Images**

### **Short Description**

Top quality T piece bonded in to an 11mm vulcanised rubber base complete with 2mm tread. Available in 3 models.

For ladders up to 600mm (24") wide

Also known as a ladder footer

## Description

Top quality T piece bonded in to an 11mm vulcanised rubber base complete with 2mm tread. Available in 3 models.

For ladders up to 600mm (24") wide

Also known as a ladder footer