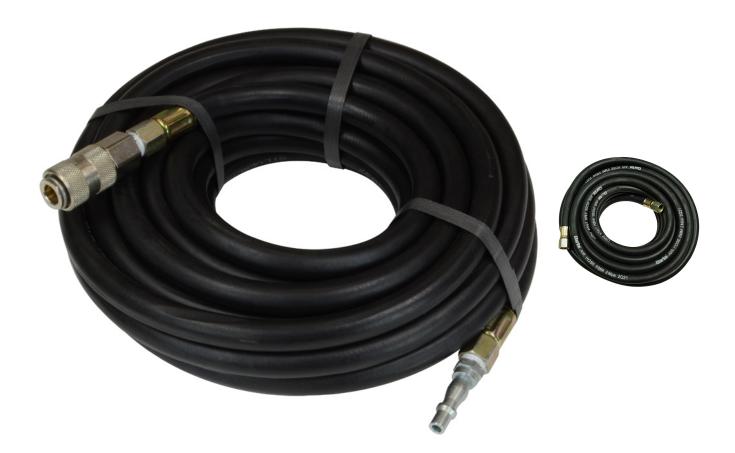

## Air Hose 10m with PCL Male & PCL Coupler

**Product Images** 

Product Code: S83-1693

## **Short Description**

10m air hose kit with high quality reinforced 8mm (5/16") bore hose fitted with standard PCL Coupling

Adaptor Female Fitting for 1/4" BSP Male and PCL Male Fitting 1/4" BSP Male.

## Description

10m air hose kit with high quality reinforced 8mm (5/16") bore hose fitted with standard PCL Coupling Adaptor Female Fitting for 1/4" BSP Male and PCL Male Fitting 1/4" BSP Male

Working pressure 20bar.