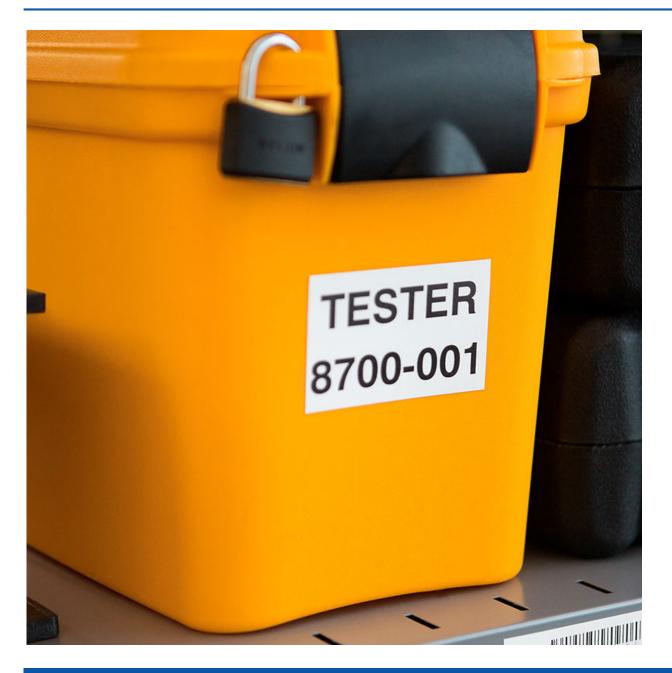

# **DYMO XTL 24 mm All-Purpose Vinyl Black on White**

**Product Images Product Code: C00-6650** 

## **Short Description**

DYMO XTL labels are durable and made for a variety of surfaces. Whether you are labelling to OSHA, ISO and ANSI colour standards or labelling in harsh conditions, DYMO XTL labels have you covered. Jobsite-tested and UL-recognised, these labels won't smear or fade. Compatible with DYMO XTL label makers.

## **Description**

DYMO XTL labels are durable and made for a variety of surfaces. Whether you are labelling to OSHA, ISO and ANSI colour standards or labelling in harsh conditions, DYMO XTL labels have you covered. Jobsite-tested and UL-recognised, these labels won't smear or fade. Compatible with DYMO XTL label makers.