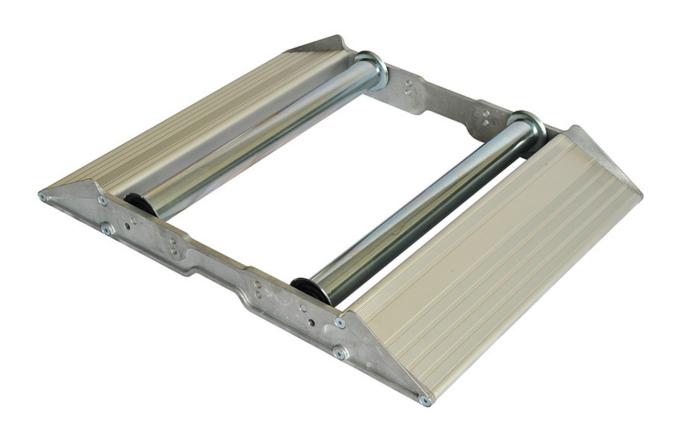

## **Short Description**

Cable drum unreeling frame in light alloy. Suitable for a safe and fast unrolling of cable drums. The sturdy frame is manufactured in an aluminium alloy structure, with galvanized steel revolving rollers. The position of the revolving rollers can be adjusted in order to host drum of cables with ø from 200 mm to 700 mm. New anti-sliding ramps with minimum incline angle include lateral guide devices to contain the drum to enable safe and easy drum positioning on the unrolling frame

- Sturdy yet light construction
- Adjustable rubber supports
- Re-positioning galvanized steel rollers with spring closing device
- Ramps with minimum angle of inclination, designed for easy and safe loading
- Anti-sliding ramps
- Supplied assembled and includes operating guide.
- Minimum reel diameter 200mm
- Maximum reel diameter 700mm
- Maximum reel width 515mm
- Maximum reel weight 200kg

## **Description**

Cable drum unreeling frame in light alloy. Suitable for a safe and fast unrolling of cable drums. The sturdy frame is manufactured in an aluminium alloy structure, with galvanized steel revolving rollers. The position of the revolving rollers can be adjusted in order to host drum of cables with ø from 200 mm to 700 mm. New anti-sliding ramps with minimum incline angle include lateral guide devices to contain the drum to enable safe and easy drum positioning on the unrolling frame