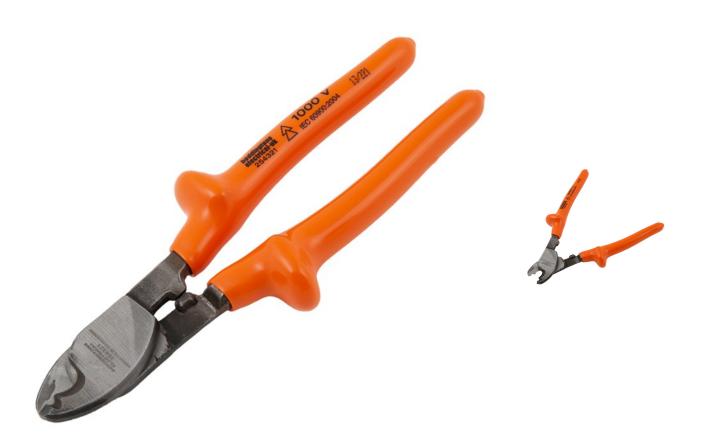

## Cable Cutter 210mm - 50mm 1000V Insulated

**Product Images** 

Product Code: H87-6471

## **Short Description**

Cable Cutter 210mm/50mm<sup>2</sup>

For copper and aluminium cables only.

Specially designed for cutting and stripping conductor before cable lug is applied. After cutting, the lug is easily applied to the conductor end because the conductor retains its rounded shape.

## Description

Cable Cutter 210mm/50mm<sup>2</sup>

For copper and aluminium cables only.

Specially designed for cutting and stripping conductor before cable lug is applied. After cutting, the lug is easily applied to the conductor end because the conductor retains its rounded shape.