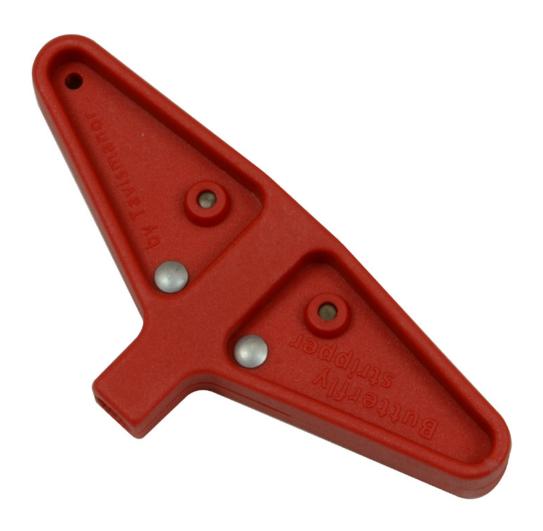

## Red Butterfly Drop Fibre 36F COF215 COF36F Fibre Optic Stripper

Product Images Product Code: E00-9575

## **Short Description**

"Butterfly" Dropfibre stripping tool for Prysmian Group 36 Fibre Overhead Ultra Lightweight Cable, COF36F, COF215.

The ideal tool for the fast and safe removal of the outer sheath for Dropfibre cables.

## **Description**

"Butterfly" Dropfibre stripping tool for Prysmian Group 36 Fibre Overhead Ultra Lightweight Cable, COF36F, COF215.

The ideal tool for the fast and safe removal of the outer sheath for Dropfibre cables.