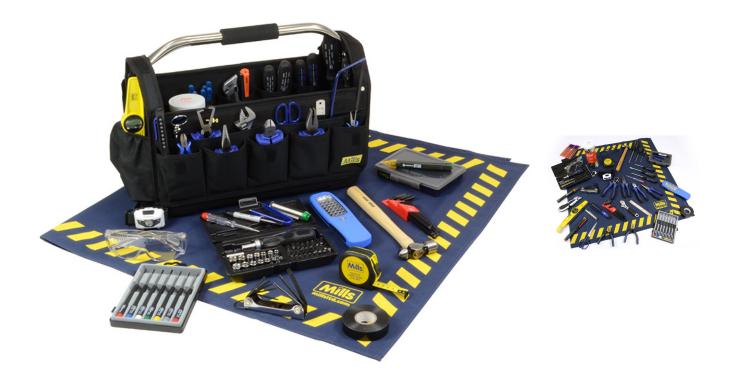

## Service Engineers Toolkit No.3 In Mills Utility Tote Bag

**Product Images** 

Product Code: A10-6139

Includes: **3** Piece Plier Set 6 Piece Screwdriver Set Mains Test Screwdriver 6" Adjustable Wrench Metric Ball End Hex Key Set 1/2lb Ball Pein Hammer 5m Tape Measure **Boat Level** LED Pocket Light **Retractable Knife** Junior Hacksaw Safety Spectacles Fine Point Scissors Mini Side Cutter Mini Snipe Nose Wire Stripper Mirror/Retrieval Tool Mills Head Torch Insulation Tape Protective Work Mat Parts Box Voltage Detector Portasol Gas Iron Tube Solder Multibit Driver Set Torx Key Set Steel Rule 150mm LED Worklight 6 Piece File Set IC Extractor Cable Tie Pack Sharpie Pen x 2 Jewellers Screwdriver Set

Includes:

https://www.millsltd.com/default/service-engineers-toolkit-no-3-in-mills-utility-tote-bag.html 24/04/2024

3 Piece Plier Set 6 Piece Screwdriver Set Mains Test Screwdriver 6" Adjustable Wrench Metric Ball End Hex Key Set 1/2lb Ball Pein Hammer 5m Tape Measure Boat Level LED Pocket Light **Retractable Knife** Junior Hacksaw Safety Spectacles Fine Point Scissors Mini Side Cutter Mini Snipe Nose Wire Stripper Mirror/Retrieval Tool Mills Head Torch Insulation Tape Protective Work Mat Parts Box Voltage Detector Portasol Gas Iron Tube Solder Multibit Driver Set Torx Key Set Steel Rule 150mm LED Worklight 6 Piece File Set IC Extractor Cable Tie Pack Sharpie Pen x 2 Jewellers Screwdriver Set