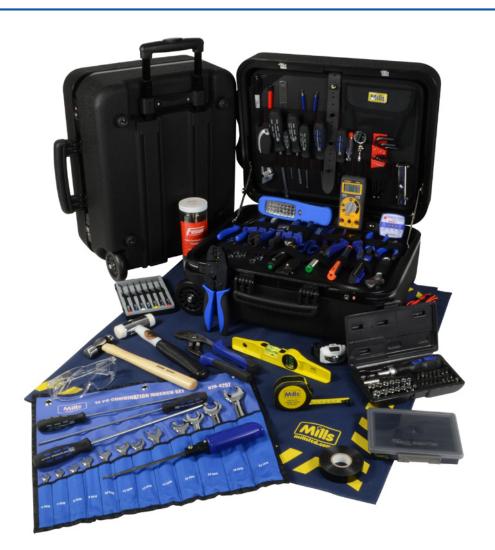

# Service Engineers Toolkit No.4 In Megawheels Mobile Toolcase

Product Images Product Code: A10-6145

# **Short Description**

Completely updated for 2017, Mills' top of the range service engineer's toolkit supports the vast majority

of mechanical/electrical maintenance and installation applications. This toolkit is available in four storage solutions including a combo Mills Tote Bag and Mills Tool Box, Stanley Mobile Work Centre, Stanley Fatmax Workchest or Megawheels Case.

### Includes:

3 Piece Plier Set

6 Piece Screwdriver Set

Mains Test Driver

6" Adjustable Wrench

Metric Hex Key Set

1/2lb Ball Pein

5m Tape Measure

**Boat Level** 

**LED Pocket Light** 

Retractable Knife

Junior Hacksaw

Safety Spectacles

Fine Point Scissors

Mini Side Cutter

Mini Snipe Nose

Wire Stripper

Jewellers Set

Mirror/Retrieval Tool

Mills Head Torch

**Insulation Tape** 

Work Mat

Parts Box

Voltage Detector

Portasol Gas Iron

**Tube Solder** 

Multibit Driver Set

Torx Key Set

Steel Rule 150mm

LED Worklight

6 Piece File Set

IC Extractor

Cable Tie Pack

Socket Check Plug

Multimeter

Cable Cutter

Long Nose Plier

**Electrical Crimping Tool** 

Slip Joint Plier

Long Series Screwdriver Set

Combi Spanner Set

8 Piece Metric Mini Wrench Set

Soft Faced Hammer

Plasterboard Saw