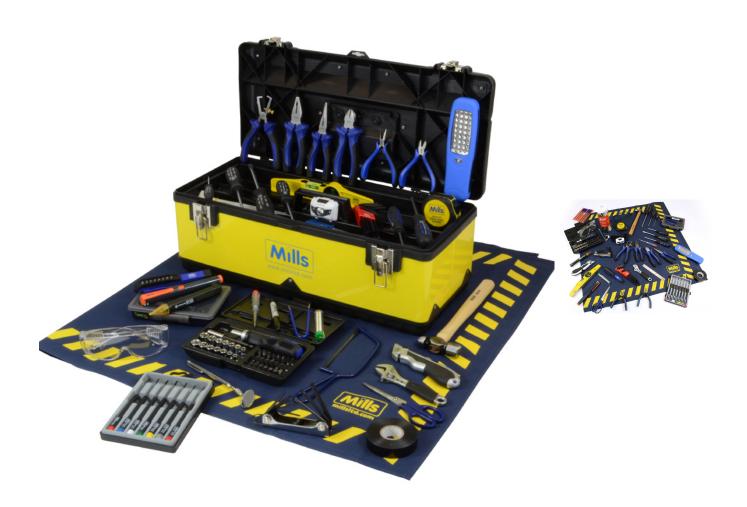

## **Short Description**

Completely updated for 2017 this comprehensive service engineer's toolkit is designed to support major

maintenance applications. Supplied in the Mills Toolbox, this toolkit is also available in a Mills ABS Deep Eurocase (A10-6138), Mills Utility Tote Bag (A10-6139) and Mills Backpack (A10-6141).

Includes:

3 Piece Plier Set

6 Piece Screwdriver Set

Mains Test Screwdriver

6" Adjustable Wrench

Metric Ball End Hex Key Set

1/2lb Ball Pein Hammer

5m Tape Measure

**Boat Level** 

**LED Pocket Light** 

Retractable Knife

Junior Hacksaw

Safety Spectacles

Fine Point Scissors

Mini Side Cutter

Mini Snipe Nose

Wire Stripper

Mirror/Retrieval Tool

Mills Head Torch

**Insulation Tape** 

Protective Work Mat

Parts Box

Voltage Detector

Portasol Gas Iron

**Tube Solder** 

Multibit Driver Set

Torx Key Set

Steel Rule 150mm

LED Worklight

6 Piece File Set

**IC Extractor** 

Cable Tie Pack

Sharpie Pen x 2

Jewellers Screwdriver Set