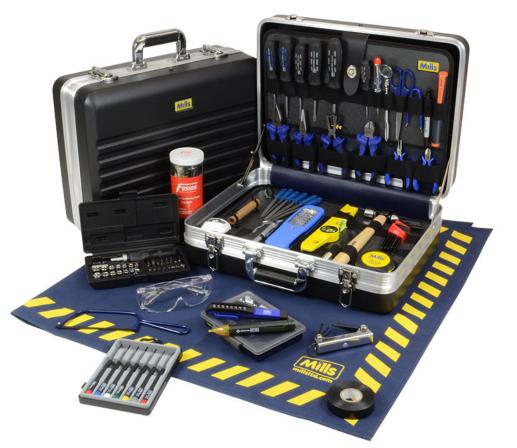

# Service Engineers Toolkit No.3 In Mills Deep Eurocase

Product Images Product Code: A10-6138

# **Short Description**

Completely updated for 2017 this comprehensive service engineer's toolkit is designed to support major

maintenance applications. Supplied in the Mills ABS Deep Eurocase, this toolkit is also available in a Mills Utility Tote Bag (A10-6139), Mills Toolbox (A10-6140) and Mills Backpack (A10-6141).

### Includes:

3 Piece Plier Set

6 Piece Screwdriver Set

Mains Test Screwdriver

6" Adjustable Wrench

Metric Ball End Hex Key Set

1/2lb Ball Pein Hammer

5m Tape Measure

**Boat Level** 

**LED Pocket Light** 

Retractable Knife

Junior Hacksaw

Safety Spectacles

Fine Point Scissors

Mini Side Cutter

Mini Snipe Nose

Wire Stripper

Mirror/Retrieval Tool

Mills Head Torch

**Insulation Tape** 

Protective Work Mat

Parts Box

Voltage Detector

Portasol Gas Iron

**Tube Solder** 

Multibit Driver Set

Torx Key Set

Steel Rule 150mm

LED Worklight

6 Piece File Set

**IC Extractor** 

Cable Tie Pack

Sharpie Pen x 2

Jewellers Screwdriver Set