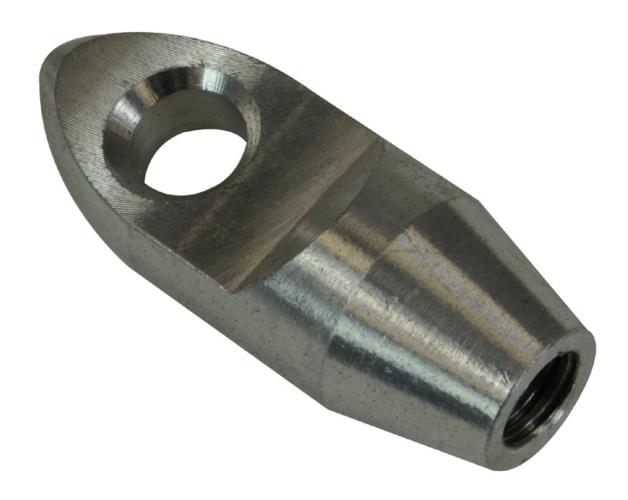

## Mills Bullet End for 9mm 11mm & 14mm Cobra Rods

Product Images Product Code: S13-1381

## **Short Description**

Threaded tip which guides the rod through the duct, the eye allows a pulling rope to be attached to the rod – Suitable for 9, 11 and 14mm rods.

Formerly S00-1381.