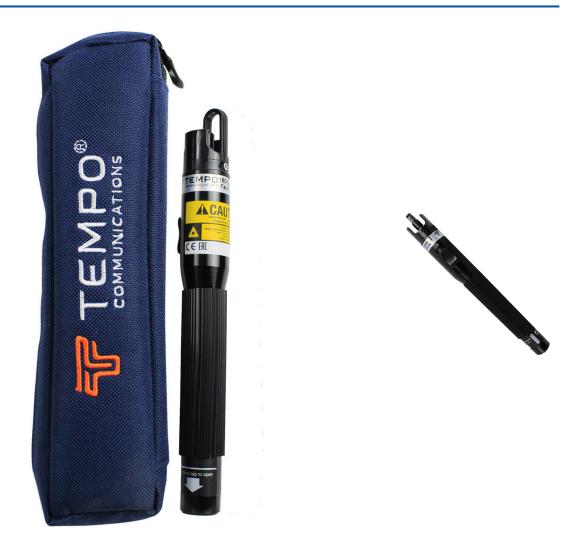

## Tempo 180XL Visual Fault Locator Kit

**Product Images** 

Product Code: C00-5924