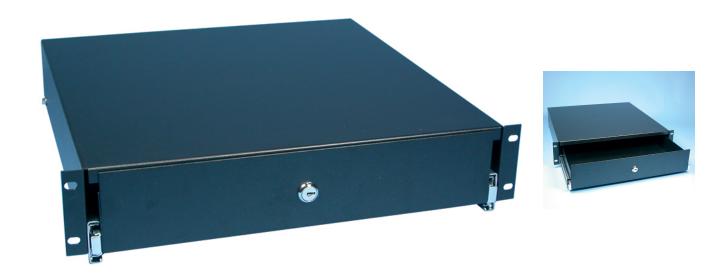

## **Lockable Drawer Unit 2U**

Product Code: X06-8850 **Product Images** 

## **Short Description**

Lockable 19 inch drawer unit for securely housing AV equipment. Also available in 3U version

## **Description**

| Lockable 19 inch drawer unit for securely housing AV equipment. Also available in 3U version |
|----------------------------------------------------------------------------------------------|
|                                                                                              |
|                                                                                              |
|                                                                                              |
|                                                                                              |
|                                                                                              |
|                                                                                              |
|                                                                                              |
|                                                                                              |
|                                                                                              |
|                                                                                              |
|                                                                                              |
|                                                                                              |
|                                                                                              |
|                                                                                              |
|                                                                                              |
|                                                                                              |
|                                                                                              |
|                                                                                              |
|                                                                                              |
|                                                                                              |
|                                                                                              |
|                                                                                              |