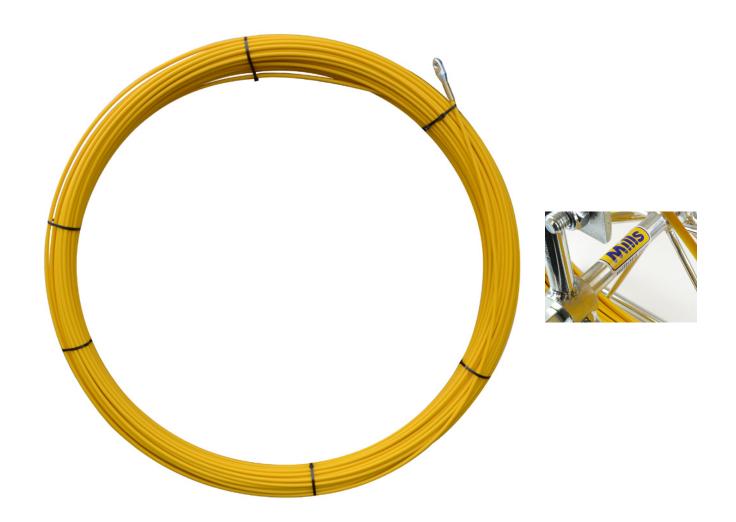

## Mills Cobra Rod Replacement 9mm x 150m

**Product Images** 

Product Code: S00-1371

## **Short Description**

The Mills Cobra Continuous Rodding System represents a faster and more economical solution to screw

together duct rods. Available in standard diameters from 4.5mm to 14mm and a range of lengths from 60 to 500m.

The conduit rods utilise high quality reinforced fibreglass rod with radically reinforced construction and high tensile strength, ensuring on-going reliability and performance.

Diameter: 9mm

Length: 150m