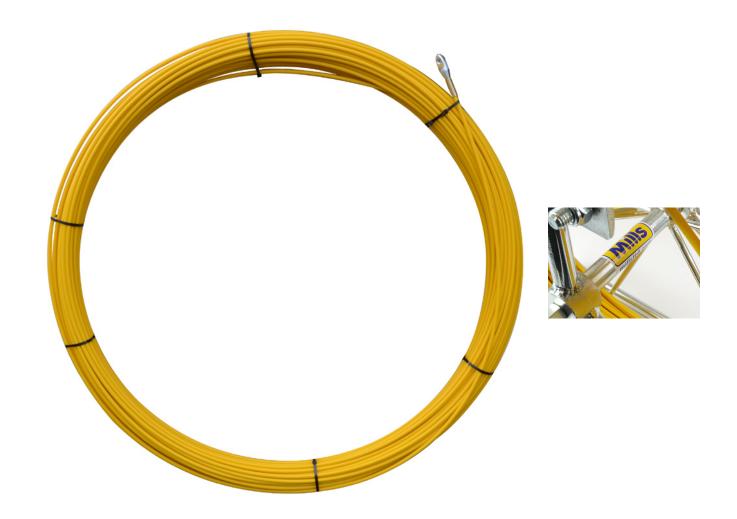

## **Short Description**

The Mills Cobra Continuous Rodding System represents a faster and more economic solution to screw

together duct rods. Available in standard diameters from 4.5mm to 14mm and a range of lengths from 60 to 500m.

The conduit rods utilise high quality reinforced fibreglass rod with radically reinforced construction and high tensile strength, ensuring on-going reliability and performance.

Diameter: 9mm

Length: 120m

Weight: 11kg