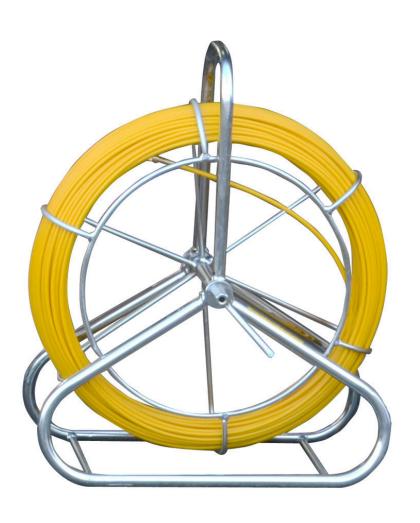

## Mills Cobra Rod and Frame 6mm x 60m

Product Images Product Code: S00-1358

## **Short Description**

The Mills Cobra Continuous Rodding System represents a faster and more economical solution than

traditional screw together duct rods and is available in standard diameters from 4.5mm to 14mm and a range of lengths from 60 to 500 metres to suit most applications.

The conduit rods are supplied in robust zinc plated steel frames and the use of high quality fibreglass rod with radically reinforced construction and high tensile strength ensures on-going reliability and strength.

The 4.5mm and 6mm units are free standing whilst the heavier 9mm, 11mm and 14mm units are supplied with wheels for mobility and ease of use.

Diameter: 6mm

Length: 60m

Weight:10kg