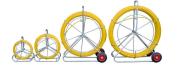

The 4.5mm and 6mm units are free standing whilst the heavier 9mm, 11mm and 14mm units are supplied with wheels for mobility and ease of use.

Diameter: 6mm

Length: 60m

Weight:10kg