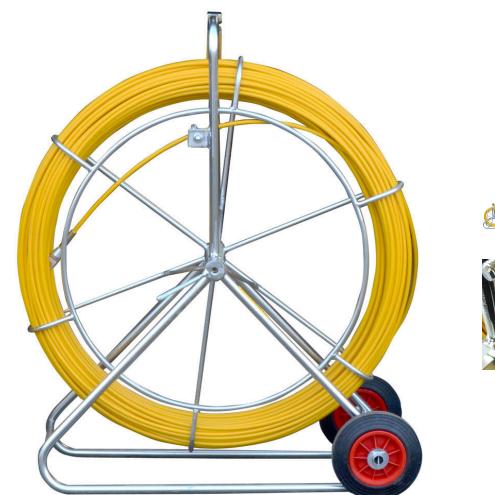

## **Short Description**

The Mills Cobra Continuous Rodding System represents a faster and more economical solution than

traditional screw together duct rods and is available in standard diameters from 4.5mm to 14mm and a range of lengths from 60 to 500 metres to suit most applications.

The conduit rods are supplied in robust zinc plated steel frames and the use of high quality fibreglass rod with radically reinforced construction and high tensile strength ensures on-going reliability and strength.

The 4.5mm and 6mm units are free standing whilst the heavier 9mm, 11mm and 14mm units are supplied with wheels for mobility and ease of use.

Diameter: 11mm

Length: 250m

Weight: 61kg