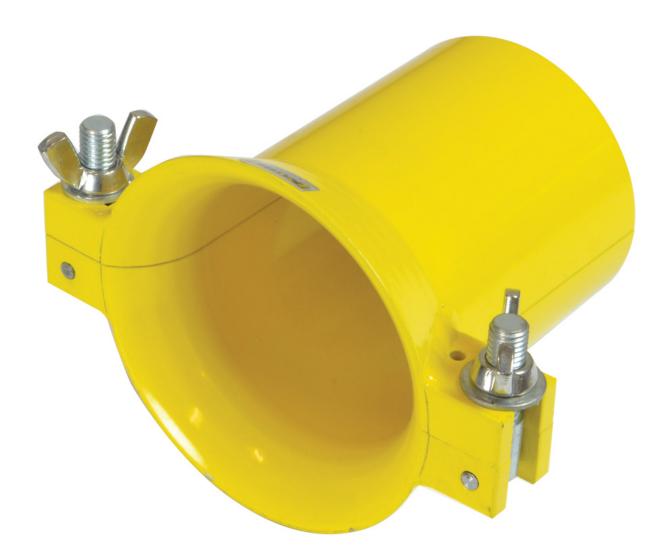

## **Product Images**

Product Code: S00-1241

## **Short Description**

Used to prevent damage when drawing cable into 90-92mm ducts. Consists of a two part tubular sleeve which is assembled around the cable whilst in situ.

## Description

Used to prevent damage when drawing cable into 90-92mm ducts. Consists of a two part tubular sleeve which is assembled around the cable whilst in situ.

Ref: 110501