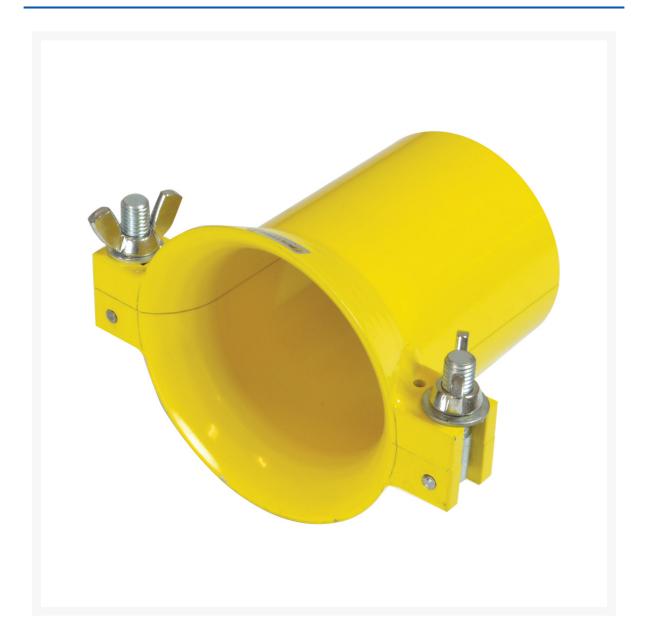

## Mills Bellmouth No 2

Product Images Product Code: S00-1241

## **Short Description**

Used to prevent damage when drawing cable into 90-92mm ducts. Consists of a two part tubular sleeve which is assembled around the cable whilst in situ.

## **Description**

Used to prevent damage when drawing cable into 90-92mm ducts. Consists of a two part tubular sleeve which is assembled around the cable whilst in situ.

Ref: 110501