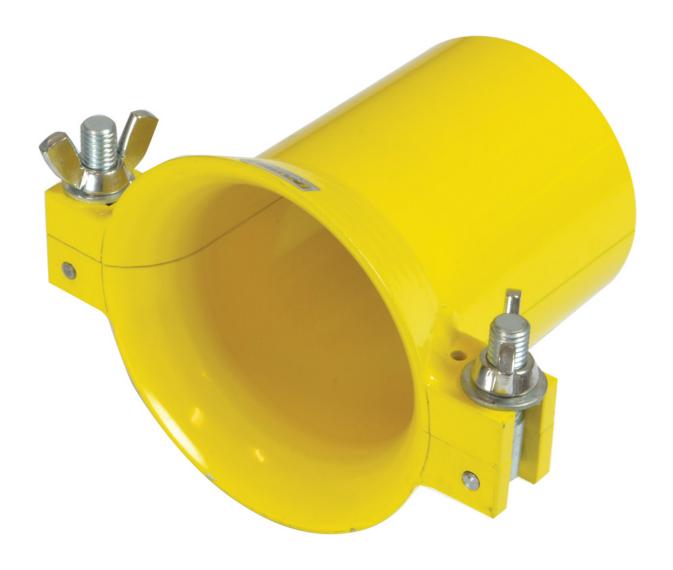

## **Short Description**

Used to prevent damage when drawing cable into 83mm ducts. Consists of a two part tubular sleeve which is assembled around the cable whilst in situ

## **Description**

Used to prevent damage when drawing cable into 83mm ducts. Consists of a two part tubular sleeve which is assembled around the cable whilst in situ

Ref: 110500