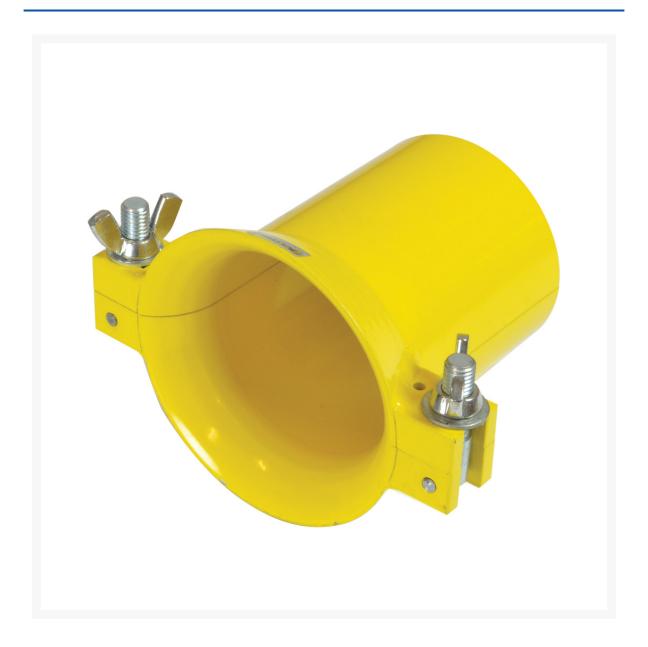

## **Short Description**

Used to prevent damage when drawing cable into 83mm ducts. Consists of a two part tubular sleeve which is assembled around the cable whilst in situ

## **Description**

Used to prevent damage when drawing cable into 83mm ducts. Consists of a two part tubular sleeve which is assembled around the cable whilst in situ

Ref: 110500