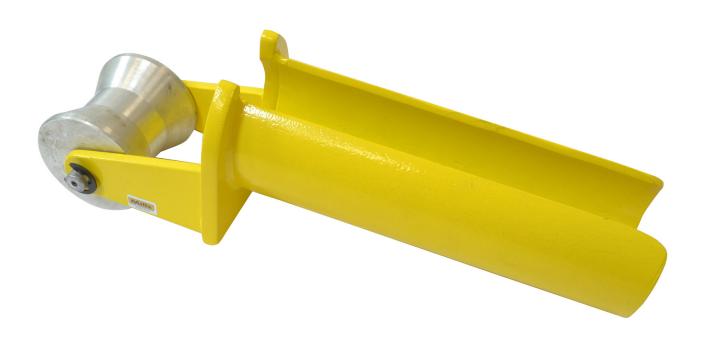

## **Product Images**

Product Code: S13-1238

## **Short Description**

Used to guide standard cabling ropes and steel wire in or out of duct mouths, typically BT Duct 54.

This Mills cabling guide comprises an aluminium roller 75mm width x 75mm Diameter and will fit all ducts with an internal diameter of more than 82mm

Dimension 360mm (L) x 110mm (W) x 120mm (H)

Formerly S00-1238