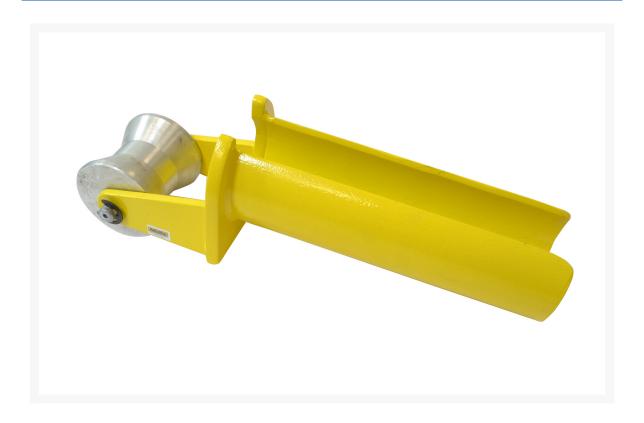

## **Short Description**

Used to guide standard cabling ropes and steel wire in or out of duct mouths, typically BT Duct 54.

This Mills cabling guide comprises an aluminium roller 75mm width x 75mm Diameter and will fit all ducts with an internal diameter of more than 82mm

Dimension 360mm (L) x 110mm (W) x 120mm (H)

Formerly S00-1238

## **Description**

Used to guide standard cabling ropes and steel wire in or out of duct mouths, typically BT Duct 54.

This Mills cabling guide comprises an aluminium roller 75mm width x 75mm Diameter and will fit all ducts with an internal diameter of more than 82mm