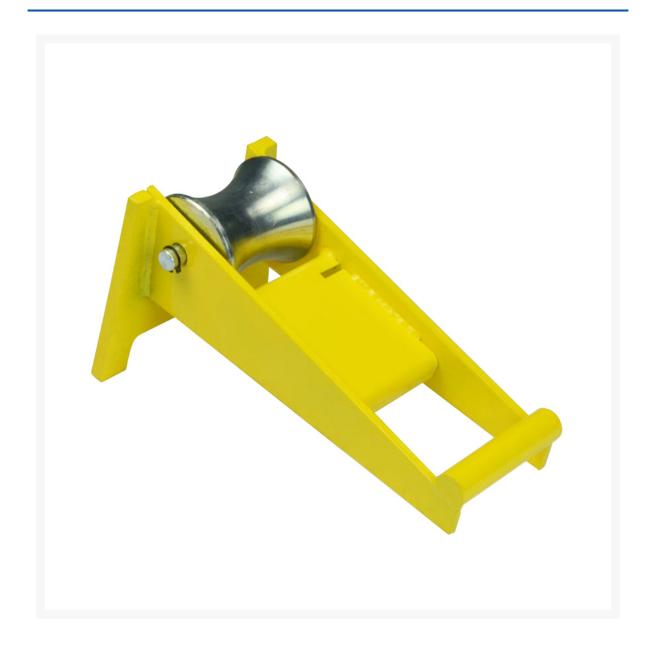

## **Short Description**

Manhole entry roller used to guide draw ropes and cabling ropes out of joint boxes avoiding fraying to the rope. The unit comprises an aluminium roller mounted on a steel frame. Height: 150mm Width: 152mm Length: 254mm Weight: 4Kgs

## **Description**

Manhole entry roller used to guide draw ropes and cabling ropes out of joint boxes avoiding fraying to the rope.

The unit comprises an aluminium roller mounted on a steel frame.

Height: 150mm

Width: 152mm

Length: 254mm

Weight: 4Kgs

Formerly S00-1237

Ref: 122690