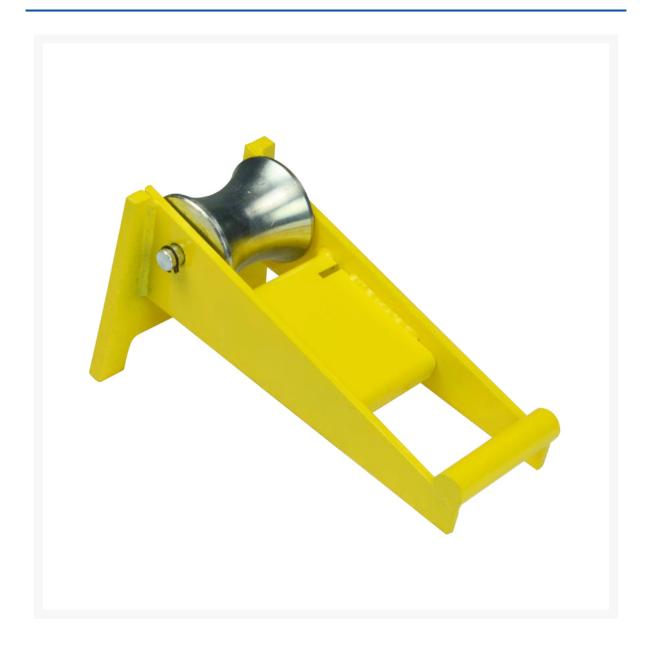

## **Short Description**

Manhole entry roller used to guide draw ropes and cabling ropes out of joint boxes avoiding fraying to the rope. The unit comprises an aluminium roller mounted on a steel frame. Height: 150mm Width: 152mm Length: 254mm Weight: 4Kgs

## **Description**

Manhole entry roller used to guide draw ropes and cabling ropes out of joint boxes avoiding fraying to the rope.

The unit comprises an aluminium roller mounted on a steel frame.

Height: 150mm

Width: 152mm

Length: 254mm

Weight: 4Kgs

Formerly S00-1237

Ref: 122690