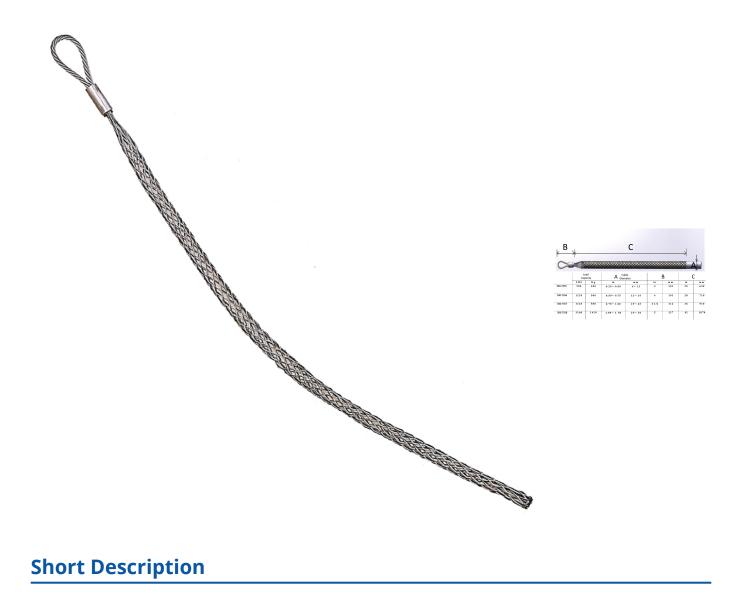

## **Short Description**

Consists of wire mesh tube with one pulling eye at one end. These cable socks or stockings are placed

over the end of the cable, allowing the drawing in or recovery of cables.

For Cable Diameters: 19-25mm / 3/4" - 1"

Length Overall : 1024mm / 40"

Load Capacity: 500kg / 1120 lbs

Formerly S00-1205