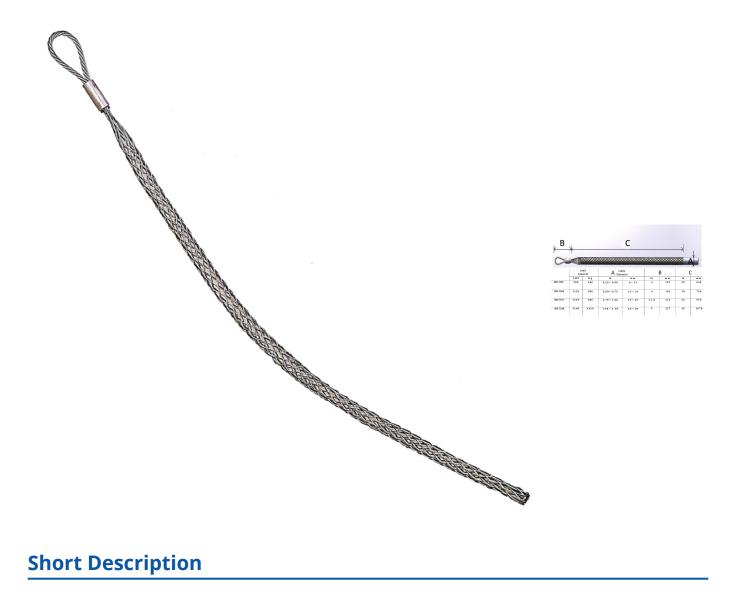

## **Short Description**

For Cable Diameters: 13-19mm / 1/2" - 3/4" including CW1308 25 pair, 25 pair + earth, 40 pair + earth

and 50 pair + earth.

Length Overall: 710mm / 28"

Load Capacity: 500kg / 1120 lbs

Length Overall: 710mm / 28"

Load Capacity: 500kg / 1120 lbs

Formerly S00-1204

Ref: 126376