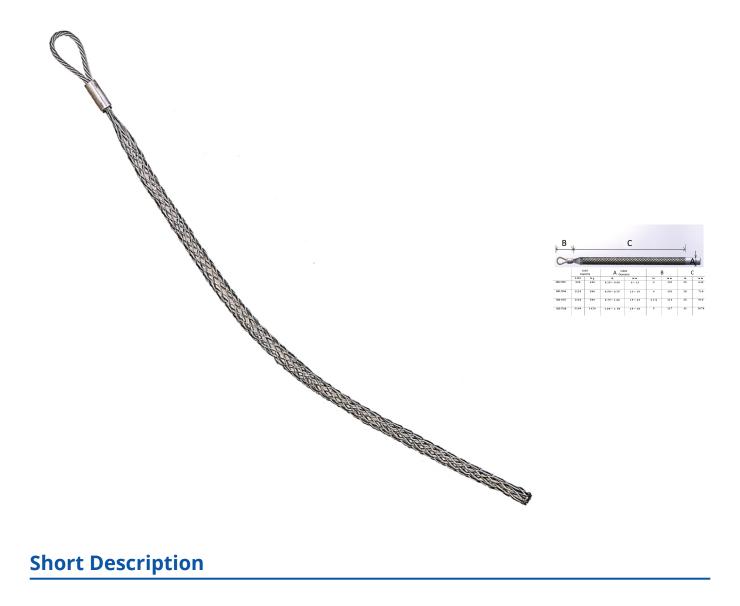

## **Short Description**

For Cable Diameters: 6-13mm / 1/4" - 1/2" including CW1308 10 pair, 10 pair + earth, 20 pair and 20 pair

+ earth. Length Overall: 741mm / 29" Load Capacity: 400kg / 900 lbs