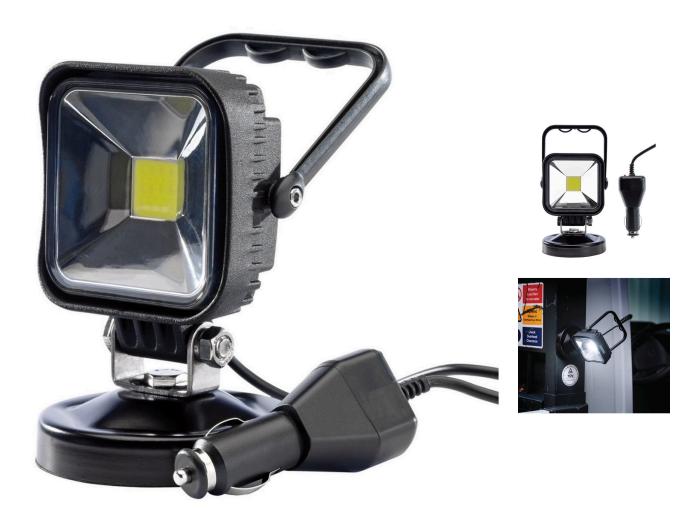

## **Product Images**

Product Code: S00-1177

## **Short Description**

10W COB LED magnetic work light. Manufactured from shock-resistant plastic and fitted with a 180° swivelling head attached to a powerful magnetic base which is covered by a protective plastic coating to help protect metal surfaces from scratches. Supplied with a 12V charging cable.

## Description

10W COB LED magnetic work light. Manufactured from shock-resistant plastic and fitted with a 180° swivelling head attached to a powerful magnetic base which is covered by a protective plastic coating to help protect metal surfaces from scratches. Supplied with a 12V charging cable.