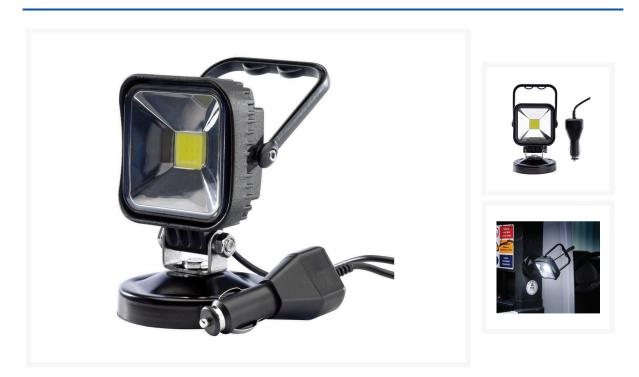

## **Short Description**

10W COB LED magnetic work light. Manufactured from shock-resistant plastic and fitted with a 180° swivelling head attached to a powerful magnetic base which is covered by a protective plastic coating to help protect metal surfaces from scratches. Supplied with a 12V charging cable.

- 10W COB LED
- Magnetic base
- 12V vehicle adaptor

## **Description**

10W COB LED magnetic work light. Manufactured from shock-resistant plastic and fitted with a 180° swivelling head attached to a powerful magnetic base which is covered by a protective plastic coating to help protect metal surfaces from scratches. Supplied with a 12V charging cable.