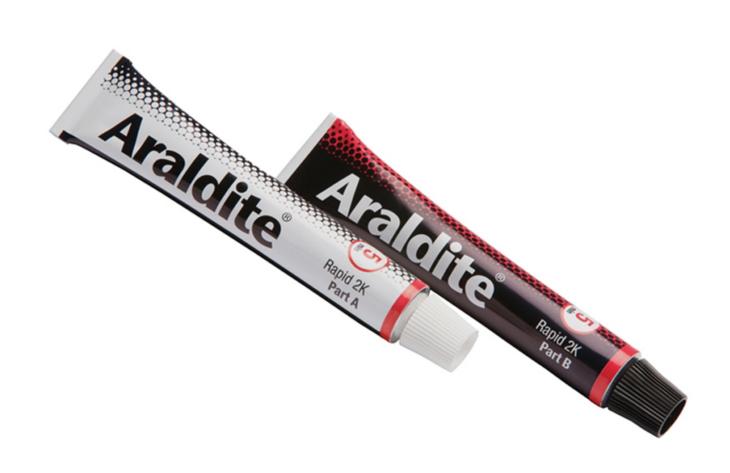

## **Araldite Rapid Twin Tube 32g**

Product Code: R99-1180 **Product Images** 

## **Short Description**

Rapid Epoxy supplied in 2 x 15ml Tubes Araldite® Rapid Epoxy is a strong, long-lasting solvent-free adhesive which is water-resistant and can be painted or sanded. This 2 pack glue, bonds metal, wood, masonry, ceramics, glass, dry concrete, chipboard, leather, cardboard, fabric, rubber and most plastics (except polyethylene, polypropylene, Teflon®). The 2-component epoxy is fast setting. Parts repositionable for 4 minutes. High temperature resistance (-30°C to 80°C). Oil, chemical and impact resistant.

## **Description**

Rapid Epoxy supplied in 2 x 15ml Tubes Araldite® Rapid Epoxy is a strong, long-lasting solvent-free adhesive which is water-resistant and can be painted or sanded. This 2 pack glue, bonds metal, wood, masonry, ceramics, glass, dry concrete, chipboard, leather, cardboard, fabric, rubber and most plastics (except polyethylene, polypropylene, Teflon®). The 2-component epoxy is fast setting. Parts repositionable for 4 minutes. High temperature resistance (-30°C to 80°C). Oil, chemical and impact resistant.