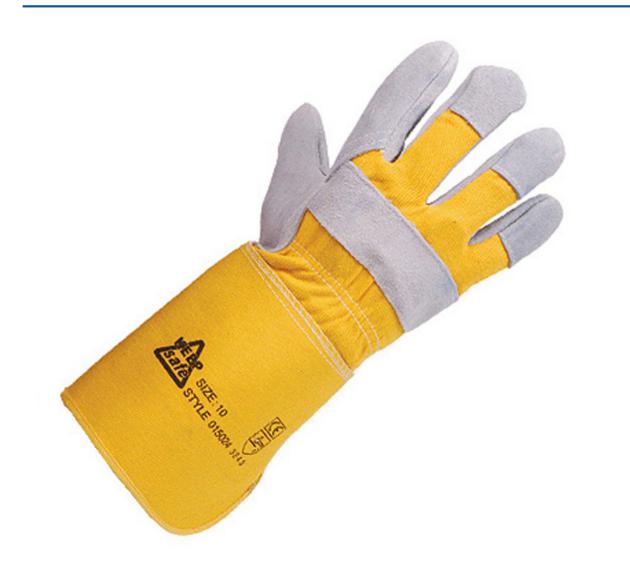

## **Product Images**

Product Code: S14-3440

## **Short Description**

Grey Leather Tig Welders' Gloves Soft, high quality nappa leather palm and stiff 150mm chrome leather cuff offers a superb feel and good durability for precision welding. 360mm overall length. EN420 (Dexterity) Level 5. Size 10