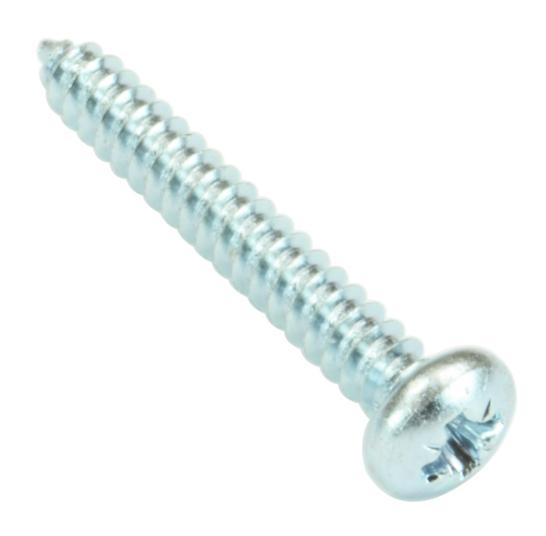

## No.8 x 1.1/2 inch Panhead Pozi Self Tapping Screw Pk 200

Product Images Product Code: R07-2220

## **Short Description**

Self tapping screws are sold in boxes of 200, and normally used with sheet metal and plastics.

This variant has a round head with a pozidriv pattern drive.

As the name suggests, this type of screw forms its own thread as it is installed into a pre-drilled hole.

## **Description**

Self tapping screws are sold in boxes of 200, and normally used with sheet metal and plastics.

This variant has a round head with a pozidriv pattern drive.

As the name suggests, this type of screw forms its own thread as it is installed into a pre-drilled hole.