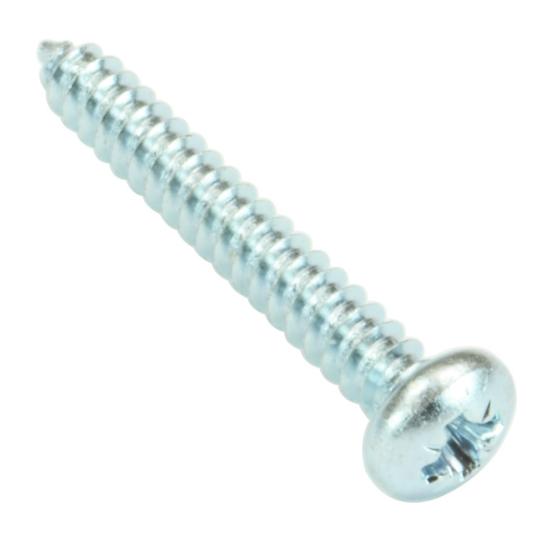

## No.8 x 1.1/4 inch Panhead Pozi Self Tapping Screw Pk 200

Product Images Product Code: R07-2219

## **Short Description**

Self tapping screws are sold in boxes of 200, and normally used with sheet metal and plastics.

This variant has a round head with a pozidriv pattern drive.

As the name suggests, this type of screw forms its own thread as it is installed into a pre-drilled hole.

## **Description**

Self tapping screws are sold in boxes of 200, and normally used with sheet metal and plastics.

This variant has a round head with a pozidriv pattern drive.

As the name suggests, this type of screw forms its own thread as it is installed into a pre-drilled hole.