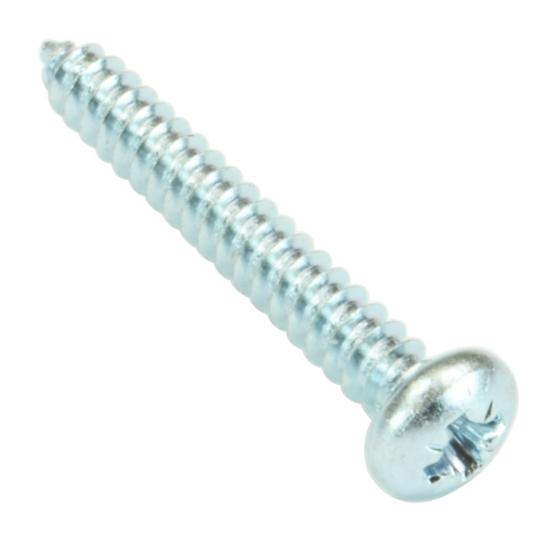

## No.8 x 3/4" Panhead Pozi Self Tapping Screw Pk 200

Product Images Product Code: R07-2217

## **Short Description**

Self tapping screws are sold in boxes of 200, and normally used with sheet metal and plastics.

This variant has a round head with a pozidriv pattern drive.

As the name suggests, this type of screw forms its own thread as it is installed into a pre-drilled hole.

## **Description**

Self tapping screws are sold in boxes of 200, and normally used with sheet metal and plastics.

This variant has a round head with a pozidriv pattern drive.

As the name suggests, this type of screw forms its own thread as it is installed into a pre-drilled hole.