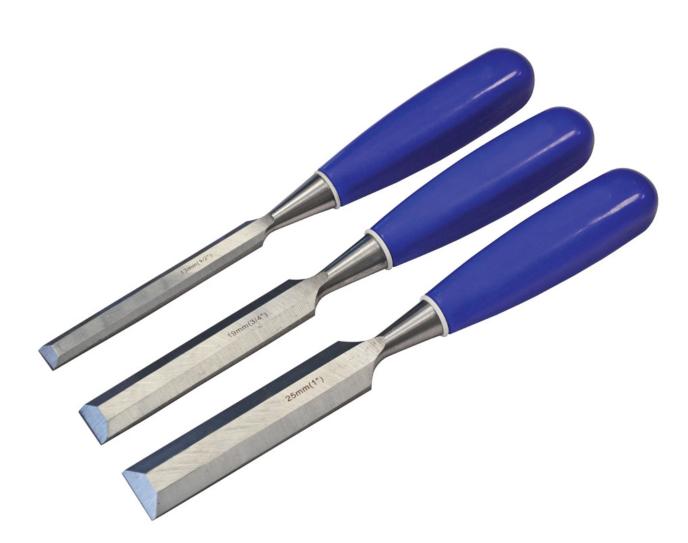

## **Product Images**

Product Code: J27-1000

Quality tools for professional work, the blue PVC handles on these chisels are impact resistant and designed for use with a mallet or an occasional hammer blow.

Supplied with blade guards.

Sizes: 13, 19, and 25mm (1/2, 3/4 and 1in)

Blade Length: 140mm