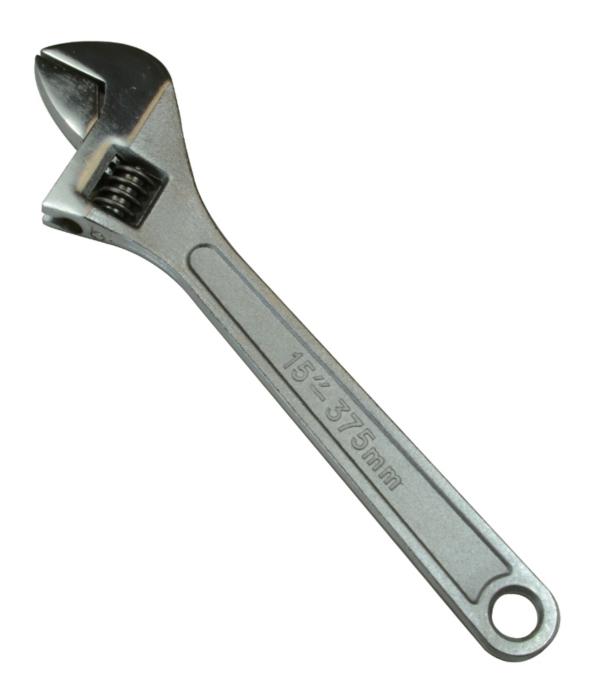

## Adjustable Wrench 15" / 380mm

**Product Code: H72-1385 Product Images** 

## **Short Description**

Traditional crescent shaped adjustable Wrench, manufactured from Chrome Vanadium steel, hardened and tempered, with chrome plated finish.

The jaws are offset again 22 degrees for ease of access.

Jaw Capacity 45mm