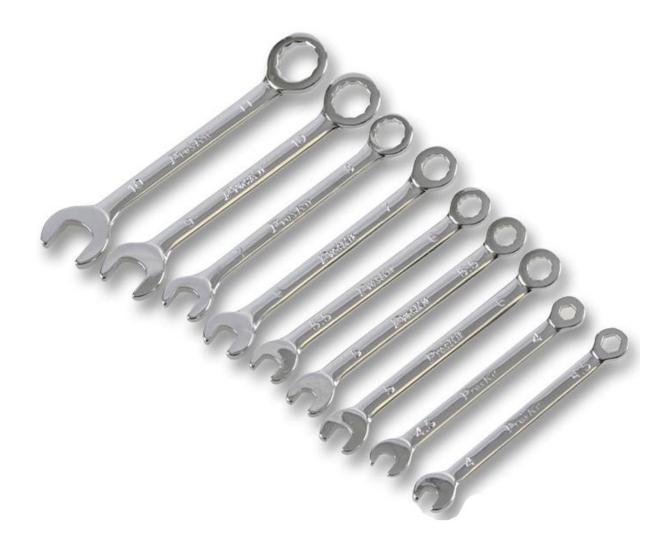

## **10 Piece AF Combination Wrench** Set

**Product Images** Product Code: H72-1010

## **Short Description**

Set of imperial miniature combination wrenches that are ideal for confined working areas.

Manufactured from carbon steel hardened, tempered, polished and chrome plated.

Closed End: 7/16", 11/32", 3/8", 9/32", 5/16", 1/4", 15/64", 7/32", 5/32", 3/16"

Open end: 3/8", 5/16", 11/32", 1/4", 9/32", 15/64", 7/32", 13/64', 3/16', 5/32"

Formerly H72-1000