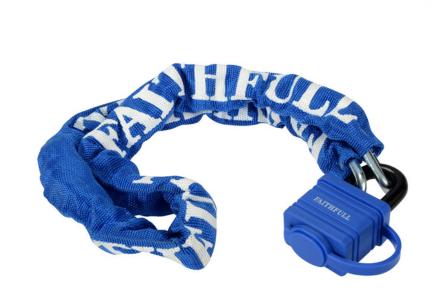

## **Short Description**

The set features a robust hardened steel, laminated padlock, with a 4-pin brass tumbler mechanism and a Thermoplastic cover for improved weather protection.

The 90cm hardened steel chain has a 6mm diameter for better saw resistance and is supplied fitted with

## **Description**

The set features a robust hardened steel, laminated padlock, with a 4-pin brass tumbler mechanism and a Thermoplastic cover for improved weather protection.

The 90cm hardened steel chain has a 6mm diameter for better saw resistance and is supplied fitted with a nylon sleeve to protect painted surfaces from scratches.