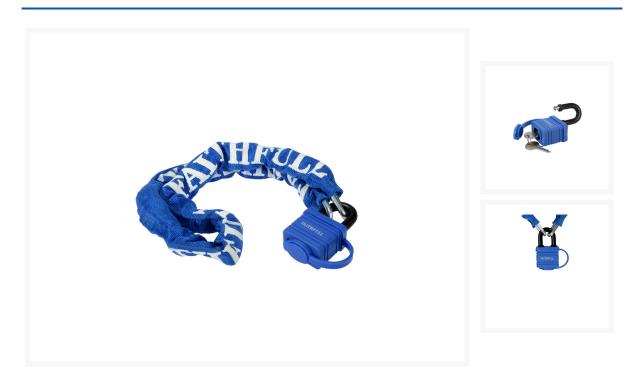

## Padlock & 90cm Chain

Product Images Product Code: S00-7889

## **Short Description**

The set features a robust hardened steel, laminated padlock, with a 4-pin brass tumbler mechanism and a Thermoplastic cover for improved weather protection.

The 90cm hardened steel chain has a 6mm diameter for better saw resistance and is supplied fitted with a nylon sleeve to protect painted surfaces from scratches.

## **Description**

The set features a robust hardened steel, laminated padlock, with a 4-pin brass tumbler mechanism and a Thermoplastic cover for improved weather protection.

The 90cm hardened steel chain has a 6mm diameter for better saw resistance and is supplied fitted with a nylon sleeve to protect painted surfaces from scratches.