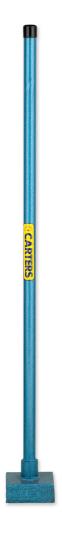

## **Punner Iron - Steel**

UB8 2GU

Product Images Product Code: S00-1234

## **Short Description**

Punner Iron - Steel

Tubular steel shafted solid socket designed for the professional for heavier usage. Contoured tubular steel handles are rotary welded into the body of the shovel socket for extra strength and rigidity

## **Description**

Used for consolidating earth, hardcore and tarmac. Can be used close to walls and corners where mechanical rollers would leave a ridge.

Handle: 48" / 1220mm Tubular Steel

Weight: 6kg / 10lb

Head: 5.1/2" Wide x 5.1/2" Long

Ref: 115975