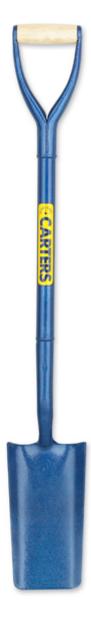

## **Cable Laying Shovel - Steel**

Product Images Product Code: S00-1220

## **Short Description**

Tubular steel shafted solid socket designed for the professional for heavier usage. Contoured tubular steel handles are rotary welded into the body of the shovel socket for extra strength and rigidity

## **Description**

Cable Laying SHovel - Steel

Tubular steel shafted solid socket designed for the professional for heavier usage. Contoured tubular steel handles are rotary welded into the body of the shovel socket for extra strength and rigidity