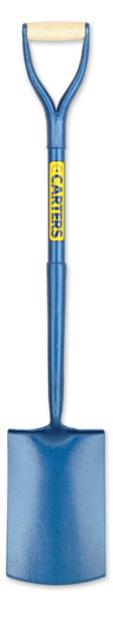

## **Spade Digging - Steel**

UB8 2GU

**Product Code: S00-1215 Product Images** 

## **Short Description**

Tubular steel shafted solid socket designed for the professional for heavier usage. Contoured tubular steel handles are rotary welded into the body of the shovel socket for extra strength and rigidity

## **Description**

Spade digging - Steel

Tubular steel shafted solid socket designed for the professional for heavier usage. Contoured tubular steel handles are rotary welded into the body of the shovel socket for extra strength and rigidity