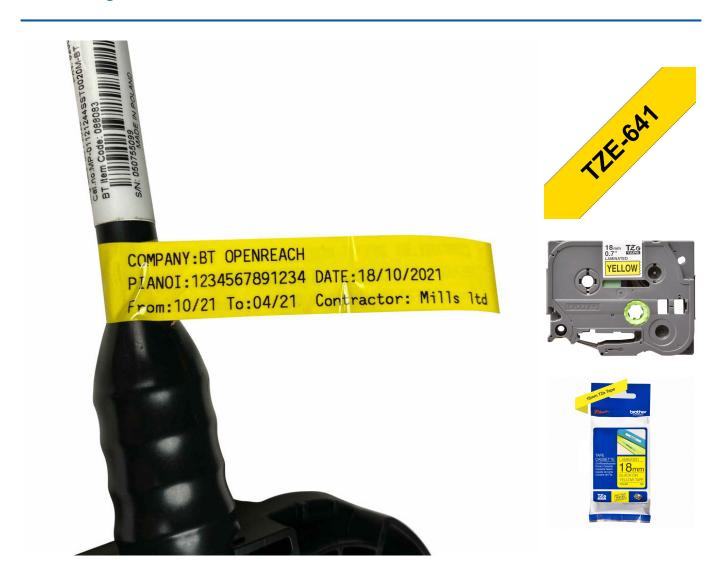

## **Brother Standard TZe-641 Laminated Tape 18mm Yellow**

Product Images Product Code: C92-4957

## **Short Description**

This Brother TZe-641 labelling tape cassette is guaranteed to provide you with crisp, sharp and easily readable labels that last.

Suitable for use in Internal, External Overhead and Underground fibre identification.

Equally handy in the home, office or workplace, this laminated black on Yellow TZe-641 labelling tape can be used to identify the contents of everything from file folders and shelves to USB flash drives, as well as cables and other equipment.

These self-adhesive laminated labels have been developed to withstand extremes of temperatures, and are resistant to chemicals, abrasion, sunlight and submersion in water, making them suitable for both indoor and outdoor use.

TZe tape cassettes are quick and easy to install, and come in various label widths, colours and materials - ensuring your P-touch machine meets all your labelling needs.

18mm wide, 8m long