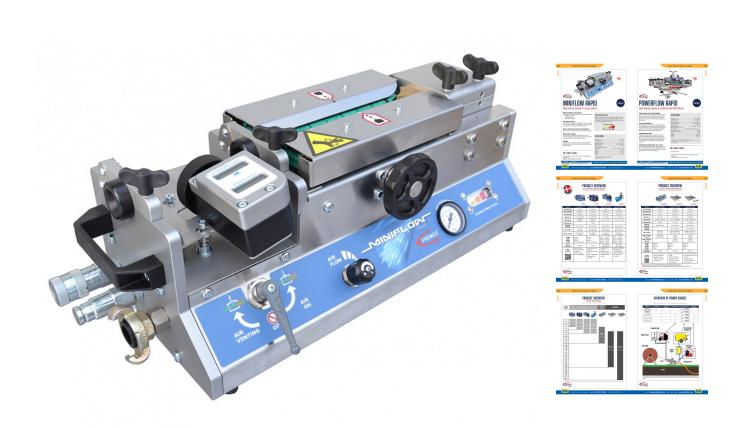

## **Short Description**

Cable blowing machine for access network.

The Fremco MiniFlow Rapid offers exceptionally rugged construction and high perfomance.

Ensures reliability in all extreme weather conditions, it has been designed to blow fibre cables from 3-12mm into tube sizes 7-20mmm at speeds of up to 100m per minute over distances up to 3.5km.

## **Rugged stainless construction**

The machine is designed based on functionality including:

- Safety chain guard
- Adjustable knobs
- Push force indicator

## Built-in electronic counter and tachometer

The counter is easy to read, robust and simple to operate.

## **Robust and compact**

The machine is constructed in stainless steel and anodized aluminium, which makes it suited for use under

rugged conditions at cable blowing locations.

## Flexible

The machine can quickly be adapted to accommodate different cable and duct sizes making it flexible to fit every fibre blowing job